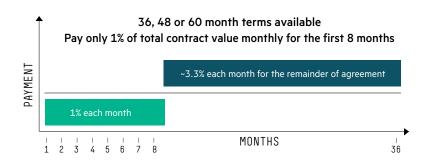

## **PAYMENT RELIEF PROGRAM<sup>1</sup>**

Defer over 90% of the cost for the next 8 months

Acquire the IT your business needs today with reduced payments for the first eight (8) months to help you navigate temporary cash flow challenges caused by unexpected business disruption.

- Pay 1% of the solution value monthly for the first 8 months of your contract.
- After the first 8 months, each monthly payments would equal approx. 3.3% of total contract value.
- Full portfolio of HPE Servers & Systems, Networking and Data Storage hardware.
- Up to 20% select non-hardware items (e.g. software, software appliances, services, and installation) may be bundled.
- Qualifying transactions start at a minimum of \$5,000 USD.
- Subject to credit approval. Other restrictions may apply.